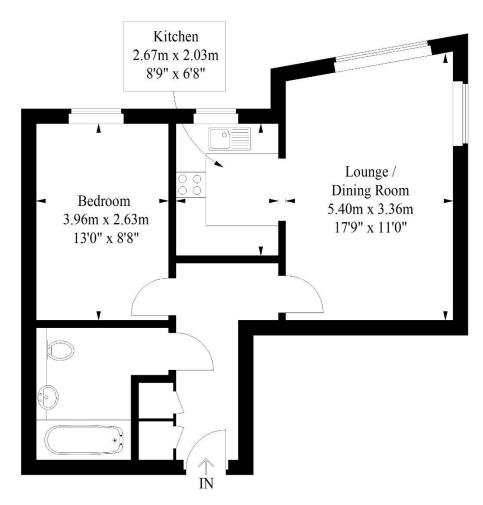

## Callender Court, Harry Close, Croydon

Approximate Gross Internal Area 48.4 sq m / 521 sq ft

## **First Floor**

Illustration for identification purposes only, measurements are approximate, not to scale. FloorplansUsketch.com © 2019 (ID 610082)

info@folklands.com - 020 8686 0002

362 Brighton Road - South Croydon - Cr2 6al

The accommodation comprises one double bedroom with a freestanding wardrobe, a modern three-piece bathroom suite, two sizeable hallway cupboards, a fitted kitchen and a large lounge/ dining room.

Furthermore, this property sits within close proximity of a wide range of local shops & facilities, and within walking distance of Croydon town centre.