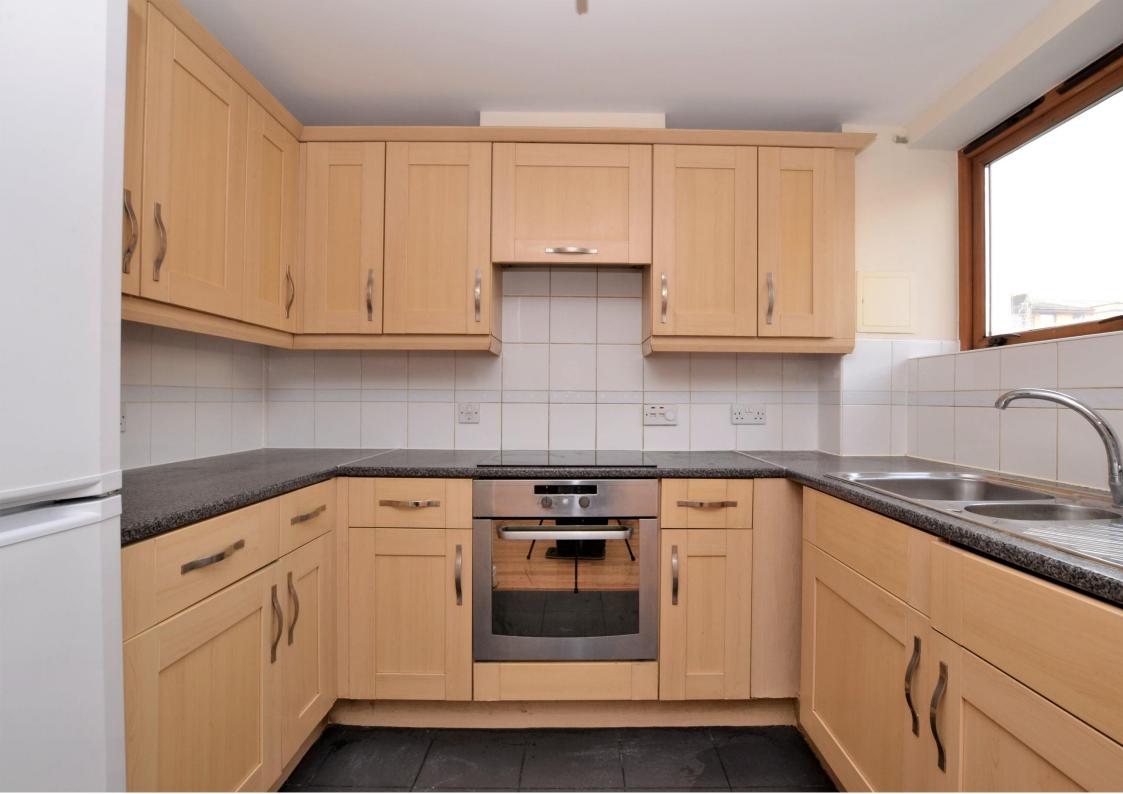

The accommodation comprises one double bedroom with a freestanding wardrobe, a modern three-piece bathroom suite, two sizeable hallway cupboards, a fitted kitchen and a large lounge/ dining room.

Furthermore, this property sits within close proximity of a wide range of local shops & facilities, and within walking distance of Croydon town centre.